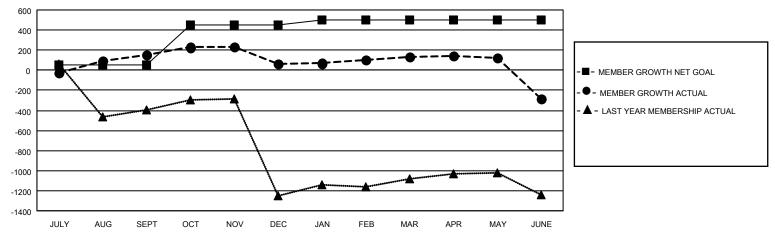

## GOALS AND ACTUAL MEMBERS CUMULATIVE

| DROPPED CLUBS: 13 |     | 108 CLUBS OF 150 ADDED 1 OR<br>MORE NEW MEMBERS | GENDER DISTRIBUTION                   |                |  |
|-------------------|-----|-------------------------------------------------|---------------------------------------|----------------|--|
|                   |     | WORE NEW WEINBERS                               | MALE                                  | 3,021 (68.41%) |  |
|                   |     |                                                 | FEMALE                                | 1,394 (31.57%) |  |
| DROPPED MEMBERS   |     |                                                 | NON BINARY                            | 0 (0.00%)      |  |
|                   |     |                                                 | PREFER NOT TO ANSWER                  | 1 (0.02%)      |  |
| DECEASED          | 12  |                                                 |                                       | (              |  |
| CLUB CANCELLED    | 187 | CLICK HERE FOR CUMULATIVE                       | TOTAL FAMILY UNIT MEMBERS             | 3,083          |  |
| OTHER             | 791 | MEMBERSHIP DATA                                 |                                       |                |  |
| TOTAL             | 990 |                                                 | FAMILY MEMBERS PAYING HALF DUES 1,886 |                |  |
|                   |     |                                                 |                                       |                |  |

## MONTHLY MEMBERSHIP PROGRESS REPORT

LOCATION INDIA District 324 J Results as of: 6/30/2023

| Clubs                 |               |           |               | Members               |                        |                         |                                                    |
|-----------------------|---------------|-----------|---------------|-----------------------|------------------------|-------------------------|----------------------------------------------------|
| RESULTS FOR 2022-2023 |               |           |               | RESULTS FOR 2022-2023 |                        |                         |                                                    |
| QUARTER               | NEW CLUB GOAL | NEW CLUBS | DROPPED CLUBS | QUARTER MEME          | BER GROWTH NET<br>GOAL | MEMBER GROWTH<br>ACTUAL | DROPPED<br>MEMBERS ACTUAL<br>(including transfers) |
| JULY/AUG/SEPT         | 10            | 2         | 1             | JULY/AUG/SEPT         | 50                     | 346                     | 181                                                |
| OCT/NOV/DEC           | 10            | 1         | 3             | OCT/NOV/DEC           | 400                    | 152                     | 226                                                |
| JAN/FEB/MAR           | 5             | 2         | 3             | JAN/FEB/MAR           | 50                     | 136                     | 59                                                 |
| APR/MAY/JUNE          | 0             | 0         | 6             | APR/MAY/JUNE          | 0                      | 146                     | 524                                                |