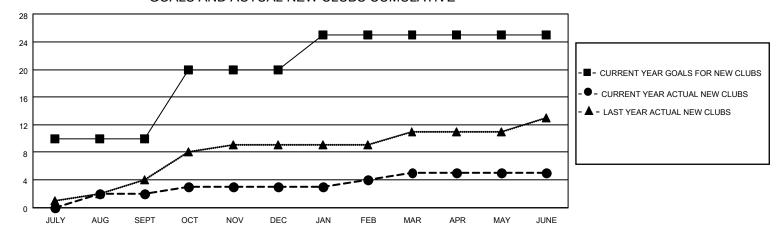

## GOALS AND ACTUAL NEW CLUBS CUMULATIVE

## MONTHLY MEMBERSHIP PROGRESS REPORT

LOCATION INDIA District 324 J Results as of: 6/30/2023

| Clubs                 |               |           |               | Members               |                        |                         |                                                    |
|-----------------------|---------------|-----------|---------------|-----------------------|------------------------|-------------------------|----------------------------------------------------|
| RESULTS FOR 2022-2023 |               |           |               | RESULTS FOR 2022-2023 |                        |                         |                                                    |
| QUARTER               | NEW CLUB GOAL | NEW CLUBS | DROPPED CLUBS | QUARTER MEME          | BER GROWTH NET<br>GOAL | MEMBER GROWTH<br>ACTUAL | DROPPED<br>MEMBERS ACTUAL<br>(including transfers) |
| JULY/AUG/SEPT         | 10            | 2         | 1             | JULY/AUG/SEPT         | 50                     | 346                     | 181                                                |
| OCT/NOV/DEC           | 10            | 1         | 3             | OCT/NOV/DEC           | 400                    | 152                     | 226                                                |
| JAN/FEB/MAR           | 5             | 2         | 3             | JAN/FEB/MAR           | 50                     | 136                     | 59                                                 |
| APR/MAY/JUNE          | 0             | 0         | 6             | APR/MAY/JUNE          | 0                      | 146                     | 524                                                |